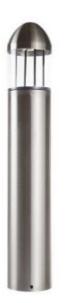

## **Arica Bollard 2**

Please see the attached pages for detailed specifications.

| Mounting:                     | Bollard                                                                                                                                                                                                                                                                                                                                                                                               |
|-------------------------------|-------------------------------------------------------------------------------------------------------------------------------------------------------------------------------------------------------------------------------------------------------------------------------------------------------------------------------------------------------------------------------------------------------|
| Body material:                | Robust 316 marine grade stainless steel body                                                                                                                                                                                                                                                                                                                                                          |
| Colour:                       | N/A                                                                                                                                                                                                                                                                                                                                                                                                   |
| LED module:                   | First brand LED module                                                                                                                                                                                                                                                                                                                                                                                |
| Colour temperature:           | 3000k/4000k                                                                                                                                                                                                                                                                                                                                                                                           |
| Colour Rendering Index (CRI): | CRI 80>                                                                                                                                                                                                                                                                                                                                                                                               |
| Driver:                       | First brand driver                                                                                                                                                                                                                                                                                                                                                                                    |
| Emergency unit:               | No                                                                                                                                                                                                                                                                                                                                                                                                    |
| Movement sensor:              | Available on request                                                                                                                                                                                                                                                                                                                                                                                  |
| Daylight control sensor:      | Available on request                                                                                                                                                                                                                                                                                                                                                                                  |
| Operating temperature range:  | 0°C to +25°C                                                                                                                                                                                                                                                                                                                                                                                          |
| IP Class:                     | IP65                                                                                                                                                                                                                                                                                                                                                                                                  |
| Power:                        | N/A                                                                                                                                                                                                                                                                                                                                                                                                   |
| Lighting direction:           | Direct                                                                                                                                                                                                                                                                                                                                                                                                |
| Reflector type:               | N/A                                                                                                                                                                                                                                                                                                                                                                                                   |
| Light distribution:           | Symmetric                                                                                                                                                                                                                                                                                                                                                                                             |
| Diffuser:                     | Opal or clear polycarbonate injection moulded diffusers                                                                                                                                                                                                                                                                                                                                               |
| General data:                 | 5 Years standard warranty,<br>possible extension with project<br>registration<br>Different lumen output or<br>wattage available on request<br>All other technical features<br>such as : Luminaire Eicacy,<br>LOR, Lumen maintenance L/B<br>etc. available in our pricelist<br>Wattage of products may vary<br>due to constant LED eicacy<br>improvements. Luminous lux<br>& Luminaire Power tolerance |