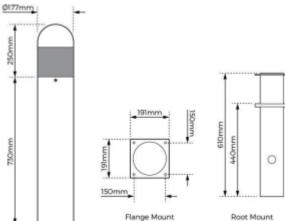

+/- 10%. System power consumption (LED module & driver) depends on components used

25 Romer Street, Bolton BL2 6BG Tel: 01204 867727 www.marliteuk.co.uk

Flange Mount