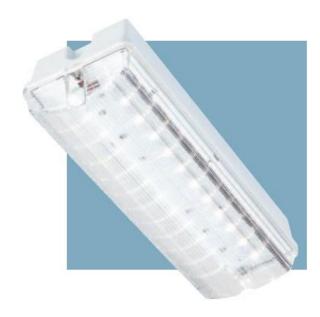

## **Aviator-HO LED**

Please see the attached pages for detailed specifications.

**Mounting:** Surface mounted or

semi-recessed

**Body material:** Polycarbonate

Colour: N/A

LED module: N/A

Colour temperature: 4500K

Colour Rendering Index (CRI): N/A

**Driver:** First brand driver

Emergency unit: Yes

Movement sensor: N/A

Daylight control sensor: N/A

**Operating temperature range:** 0°c to +40°c

IP Class: IP65

Power: 5W

**Lighting direction:** Direct

Reflector type: N/A

**Light distribution:** Symmetric

**Diffuser:** Fresnel Lens

**General data:** 5 Years standard warranty,

possible extension with project

registration

Different lumen output or wattage available on request All other technical features such as: Luminaire Eicacy, LOR, Lumen maintenance L/B etc. available in our pricelist Wattage of products may vary due to constant LED eicacy improvements. Luminous lux