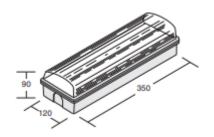

## **Aviator-HO LED**

Please see the attached pages for detailed specifications.

**Mounting:** Surface mounted or

semi-recessed

**Body material:** Polycarbonate

Colour: N/A

LED module: N/A

Colour temperature: 4500K

Colour Rendering Index (CRI): N/A

**Driver:** First brand driver

Emergency unit: Yes

Movement sensor: N/A

Daylight control sensor: N/A

**Operating temperature range:** 0°c to +40°c

IP Class: IP65

Power: 5W

**Lighting direction:** Direct

Reflector type: N/A

**Light distribution:** Symmetric

**Diffuser:** Fresnel Lens

**General data:** 5 Years standard warranty,

possible extension with project

registration

Different lumen output or wattage available on request All other technical features such as: Luminaire Eicacy, LOR, Lumen maintenance L/B etc. available in our pricelist Wattage of products may vary due to constant LED eicacy improvements. Luminous lux