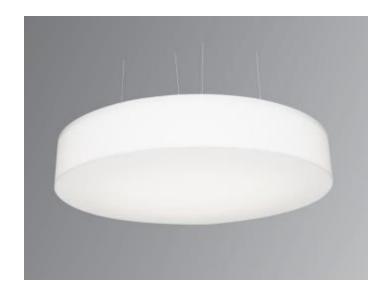

## **PCP LED Pendant**

Please see the attached pages for detailed specifications.

Mounting: Suspended

**Body material:** Diffused Polycarbonate

Colour: Grey RAL9006

**LED module:** First brand LED module

Colour temperature: 3000k/4000k