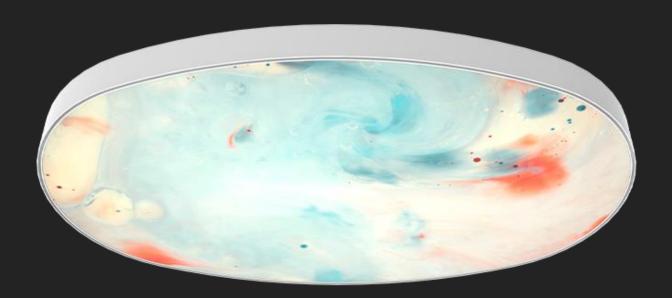

## Disc Acoustic

The sound-absorbing PET ring in the centre of the lamp has Class C sound absorption, reducing reverberated sound by up to 70%. An elegant and exquisite pendant lamp with direct light, suitable for lighting waiting rooms, offices and restaurants.