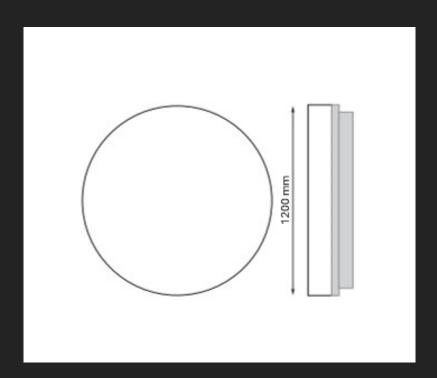

lable on request                         |
| Daylight control sensor:      | Available on request                         |
| Operating temperature range:  | 0°c to +40°c                                 |
| IP Class:                     | IP20                                         |
| Power:                        | 220-240V 50/60Hz                             |
| Lumen Output:                 | Up to 10,000 lumens                          |
| Lighting direction:           | Direct                                       |
| Reflector type:               | N/A                                          |
| Light distribution:           | Symmetric                                    |
| Diffuser:                     | N/A                                          |





Dimensions & Drawings







Images