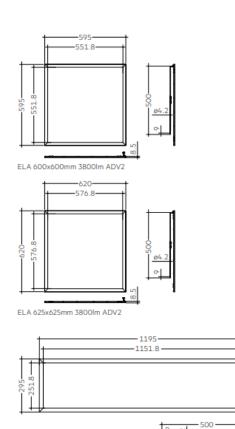

## Please see the attached pages for detailed specifications.

ELA 1200x300mm 3800lm ADV2

Mounting: Recessed, surface or suspended

Body material: Aluminium

Colour: White (RAL9003)

**LED module:** Tridonic

Colour temperature: 3000k, 4000k, 6500k