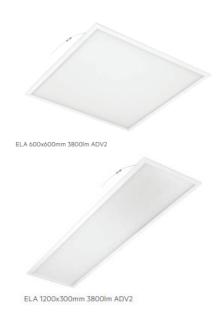

## Please see the attached pages for detailed specifications.

ELA 1200x300mm 3800lm ADV2

Mounting: Recessed, surface or suspended

Body material: Aluminium

Colour: White (RAL9003)

**LED module:** Tridonic

Colour temperature: 3000k, 4000k, 6500k