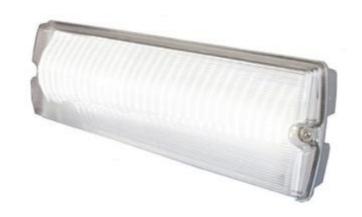

## **LED Emergency Bulkhead**

Please see the attached pages for detailed specifications.

Mounting: Wall or ceiling mounted

**Body material:** Robust Polycarbonate

Colour: N/A

**LED module:** Energy efficient LED system with

**Diffuser:** High-impact clear prismatic

Polycarbonate diffuser

**General data:** 5 Years standard warranty,

possible extension with project

registration

Different lumen output or wattage available on request All other technical features such as: Luminaire Eicacy, LOR, Lumen maintenance L/B etc. available in our pricelist Wattage of products may vary due to constant LED eicacy improvements. Luminous lux