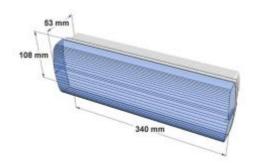

## **LED Emergency Bulkhead**

Please see the attached pages for detailed specifications.

Mounting: Wall or ceiling mounted

**Body material:** Robust Polycarbonate

Colour: N/A

**LED module:** Energy efficient LED system with