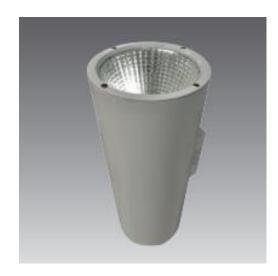

## **Rose VE2**

Please see the attached pages for detailed specifications.

Mounting: Wall

Body material: Aluminium

Colour: Various RAL colours available

LED module: Tridonic

Colour temperature: 2700k-6500k

Colour Rendering Index (CRI): CRI 80>

**Driver:** Tridonic

Emergency unit: Yes

Movement sensor: Available on request

Daylight control sensor: Available on request

**Operating temperature range:** 0°c to +40°c

IP Class: IP20

Power: N/A

**Lighting direction:** Direct

Reflector type: N/A

**Light distribution:** Symmetric

**Diffuser:** Tempered glass

**General data:** 5 Years standard warranty,

possible extension with project

registration

Different lumen output or wattage available on request All other technical features such as: Luminaire Eicacy, LOR, Lumen maintenance L/B etc. available in our pricelist Wattage of products may vary due to constant LED eicacy improvements. Luminous lux & Luminaire Power tolerance