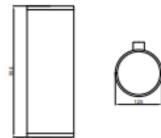

## **Rose VE2**

Please see the attached pages for detailed specifications.

Mounting: Wall

Body material: Aluminium

Colour: Various RAL colours available

LED module: Tridonic

Colour temperature: 2700k-6500k

Colour Rendering Index (CRI): CRI 80>

**Driver:** Tridonic

Emergency unit: Yes

Movement sensor: Available on request

Daylight control sensor: Available on request

**Operating temperature range:** 0°c to +40°c

IP Class: IP20

Power: N/A

**Lighting direction:** Direct

Reflector type: N/A

**Light distribution:** Symmetric

**Diffuser:** Tempered glass

**General data:** 5 Years standard warranty,

possible extension with project

registration

Different lumen output or wattage available on request All other technical features such as: Luminaire Eicacy, LOR, Lumen maintenance L/B etc. available in our pricelist Wattage of products may vary due to constant LED eicacy improvements. Luminous lux & Luminaire Power tolerance