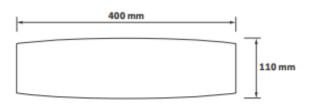

## 153 Series

Please see the attached pages for detailed specifications.

Mounting: Wall mounted

Body material: Aluminium

**Colour:** Various RAL colours available

**LED module:** Tridonic Integral LED driver