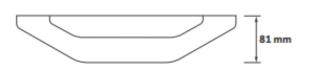

## 153 Series

Please see the attached pages for detailed specifications.

Mounting: Wall mounted

Body material: Aluminium

**Colour:** Various RAL colours available

**LED module:** Tridonic Integral LED driver