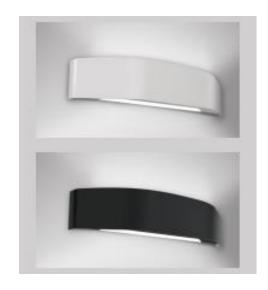

## 153 Series

Please see the attached pages for detailed specifications.

Mounting: Wall mounted

Body material: Aluminium

**Colour:** Various RAL colours available

**LED module:** Tridonic Integral LED driver