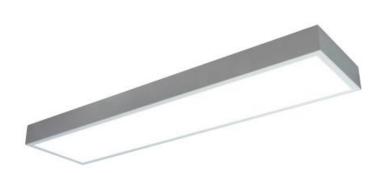

## **OLN 1200 OP LED**

Mounting: Surface

**Body material:** Steel & Aluminium

Colour: Grey RAL9006

**LED module:** First brand LED module

Colour temperature: 3000k/4000k

Colour Rendering Index (CRI): CRI 80>

**Driver:** First brand driver

Emergency unit: Yes

Movement sensor: Available on request

Daylight control sensor: Available on request

**Operating temperature range:** 0°c to +40°c

IP Class: IP44

Please see the attached pages for detailed specifications.

**Power:** 220-240V 50/60Hz

**Lighting direction:** Direct

Reflector type: Aluminium White

**Light distribution:** Symmetric

**Diffuser:** White acrylic diffuser [WD] in

standard, acrylic frosted [AC], microprismatic [MPR] or any