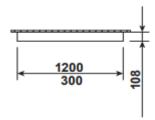

## **OLN 1200 OP LED**

Mounting: Surface

**Body material:** Steel & Aluminium

Colour: Grey RAL9006

**LED module:** First brand LED module

Colour temperature: 3000k/4000k

Colour Rendering Index (CRI): CRI 80>