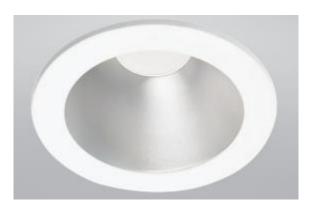

## Please see the attached pages for detailed specifications.

| Mounting:                     | Recessed                                                                                                                                                                   |
|-------------------------------|----------------------------------------------------------------------------------------------------------------------------------------------------------------------------|
| Body material:                | Aluminium                                                                                                                                                                  |
| Colour:                       | White                                                                                                                                                                      |
| LED module:                   | First brand LED module                                                                                                                                                     |
| Colour temperature:           | 3000k/4000k                                                                                                                                                                |
| Colour Rendering Index (CRI): | CRI 80>                                                                                                                                                                    |
| Driver:                       | First brand driver                                                                                                                                                         |
| Emergency unit:               | Yes                                                                                                                                                                        |
| Movement sensor:              | Available on request                                                                                                                                                       |
| Daylight control sensor:      | Available on request                                                                                                                                                       |
| Operating temperature range:  | 0°c to +40°c                                                                                                                                                               |
| IP Class:                     | N/A                                                                                                                                                                        |
| Power:                        | N/A                                                                                                                                                                        |
| Lighting direction:           | Direct                                                                                                                                                                     |
| Reflector type:               | Satin etched reflector.                                                                                                                                                    |
| Light distribution:           | Symmetric                                                                                                                                                                  |
| Diffuser:                     | N/A                                                                                                                                                                        |
| General data:                 | 5 Years standard warranty,<br>possible extension with project<br>registration<br>Different lumen output or<br>wattage available on request<br>All other technical features |