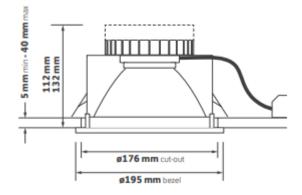

## Please see the attached pages for detailed specifications.

| Mounting:                     | Recessed                                                                                                                                                                   |
|-------------------------------|----------------------------------------------------------------------------------------------------------------------------------------------------------------------------|
| Body material:                | Aluminium                                                                                                                                                                  |
| Colour:                       | White                                                                                                                                                                      |
| LED module:                   | First brand LED module                                                                                                                                                     |
| Colour temperature:           | 3000k/4000k                                                                                                                                                                |
| Colour Rendering Index (CRI): | CRI 80>                                                                                                                                                                    |
| Driver:                       | First brand driver                                                                                                                                                         |
| Emergency unit:               | Yes                                                                                                                                                                        |
| Movement sensor:              | Available on request                                                                                                                                                       |
| Daylight control sensor:      | Available on request                                                                                                                                                       |
| Operating temperature range:  | 0°c to +40°c                                                                                                                                                               |
| IP Class:                     | N/A                                                                                                                                                                        |
| Power:                        | N/A                                                                                                                                                                        |
| Lighting direction:           | Direct                                                                                                                                                                     |
| Reflector type:               | Satin etched reflector.                                                                                                                                                    |
| Light distribution:           | Symmetric                                                                                                                                                                  |
| Diffuser:                     | N/A                                                                                                                                                                        |
| General data:                 | 5 Years standard warranty,<br>possible extension with project<br>registration<br>Different lumen output or<br>wattage available on request<br>All other technical features |