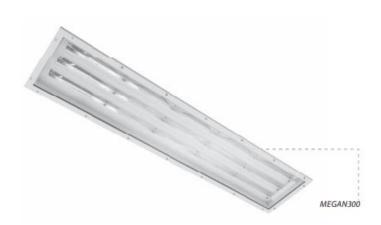

## Megan 2020

Please see the attached pages for detailed specifications.

Mounting: Recessed

Body material: Aluminium

Colour: White (RAL9003)

**LED module:** First brand LED module

Colour temperature: 3000k, 4000k, 5700k

IP Class: IP65

Power: N/A

**Lighting direction:** Direct

Reflector type: Highly polished reflectors made of

MIRO Aluminium

**Light distribution:** Symmetric

Diffuser: N/A

**General data:** 5 Years standard warranty,