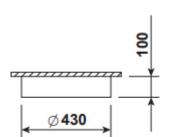

## **PLAFO 430 SEMI**

Mounting:

**Body material:** Steel & Aluminium

Colour: Grey RAL 9006

**LED module:** First brand LED module

Surface

Colour temperature: 3000k/4000k

Colour Rendering Index (CRI): CRI 80>