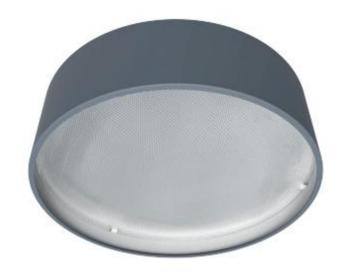

## **PLAFO 430 SEMI**

Mounting:

**Body material:** Steel & Aluminium

Colour: Grey RAL 9006

**LED module:** First brand LED module

Surface

Colour temperature: 3000k/4000k

Colour Rendering Index (CRI): CRI 80>

**Driver:** First brand driver

**Emergency unit:** Yes

Movement sensor: Available on request

Daylight control sensor: Available on request

**Operating temperature range:** 0°c to +40°c

IP Class: IP20

**Power:** 220-240V 50/60Hz

**Lighting direction:** Direct

Reflector type: Aluminium White

**Light distribution:** Symmetric

**Diffuser:** White acrylic diffuser [WD] in

standard, acrylic frosted [AC], microprismatic [MPR] or any

other on request.