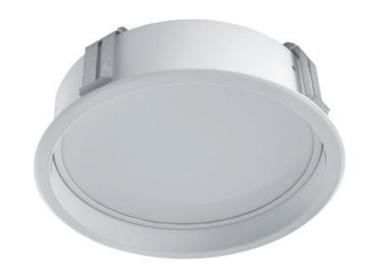

## **DL 580 LED**

Please see the attached pages for detailed specifications.

DL 580 LED - mounted in the ceiling

Mounting: Recessed

**Body material:** Steel & Aluminium

Colour: White RAL9016

**LED module:** First brand LED module