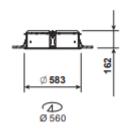

## **DL 580 LED**

Please see the attached pages for detailed specifications.

DL 580 LED - mounted in the ceiling

Mounting: Recessed

**Body material:** Steel & Aluminium

Colour: White RAL9016

**LED module:** First brand LED module