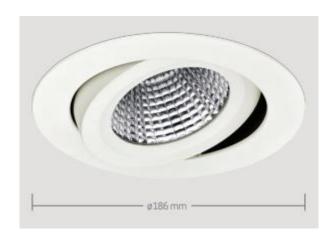

## 97 Series

Please see the attached pages for detailed specifications.

Mounting: Recessed

Body material: Aluminium

Colour: White

LED module: Tridonic

Colour temperature: 3000k/4000k

Colour Rendering Index (CRI): 0°c to +40°c