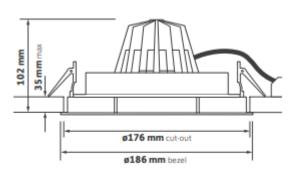

## 97 Series

Please see the attached pages for detailed specifications.

Mounting: Recessed

Body material: Aluminium

Colour: White

LED module: Tridonic

Colour temperature: 3000k/4000k

Colour Rendering Index (CRI): 0°c to +40°c

**Driver:** Tridonic

Emergency unit: Yes

Movement sensor: Available on request

**Daylight control sensor:** Available on request

**Operating temperature range:** 0°c to +40°c

IP Class: N/A

Power: N/A

**Lighting direction:** Direct