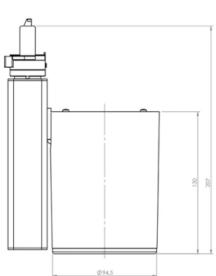

## **FIONA D01 TRACK LIGHT**



Please see the attached pages for detailed specifications.





Mounting: Track

**Body material:** Aluminium injection body

Colour: White

**LED module:** First brand LED module

Colour temperature: 2700k - 6500k

Colour Rendering Index (CRI): CRI 80>

CRI 90> CRI 95>

**Driver:** First brand driver

**Emergency unit:** Available on request

Movement sensor: Available on request

**Daylight control sensor:** Available on request

**Operating temperature range:** 0°c to +40°c

IP Class: IP20

**Power:** 220-240V 50/60Hz

**Lighting direction:** Direct

**Reflector type:** Reflector options with different

angles

**Light distribution:** Symmetric

**Diffuser:** Tempered glass

**General data:** 5 Years standard warranty,

possible extension with project

registration
Different lumen output or
wattage available on request
All other technical features