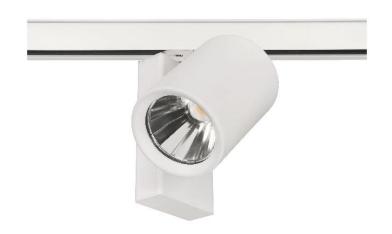

## **FIONA D01 TRACK LIGHT**

Please see the attached pages for detailed specifications.

Mounting: Track

**Body material:** Aluminium injection body

Colour: White

**LED module:** First brand LED module

Colour temperature: 2700k - 6500k

Colour Rendering Index (CRI): CRI 80>

CRI 90> CRI 95>

**Driver:** First brand driver

**Emergency unit:** Available on request

Movement sensor: Available on request

**Daylight control sensor:** Available on request

**Operating temperature range:** 0°c to +40°c

IP Class: IP20

**Power:** 220-240V 50/60Hz

**Lighting direction:** Direct

**Reflector type:** Reflector options with different

angles

**Light distribution:** Symmetric

**Diffuser:** Tempered glass

**General data:** 5 Years standard warranty,

possible extension with project

registration
Different lumen output or
wattage available on request
All other technical features
such as: Luminaire Eicacy,
LOR, Lumen maintenance L/B
etc. available in our pricelist
Wattage of products may vary
due to constant LED eicacy