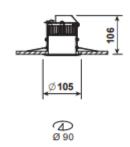

## **LED DISC 2**

Please see the attached pages for detailed specifications.

Mounting: Recessed

**Body material:** Steel & Aluminium

Colour: White RAL9016

**LED module:** First brand LED module

Colour temperature: 2700k/3000k/4000k

Colour Rendering Index (CRI): CRI 80>

**Driver:** First brand driver

Emergency unit: No

**Movement sensor:** Available on request

**Daylight control sensor:** Available on request

**Operating temperature range:** 0°c to +40°c

IP Class: IP20

**Power:** 220-240V 50/60Hz

**Lighting direction:** Direct

Reflector type: White

**Light distribution:** Symmetric

Diffuser: N/A

**General data:** 5 Years standard warranty,

possible extension with project