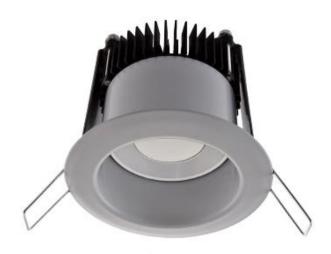

## **LED DISC 2**

Please see the attached pages for detailed specifications.

Mounting: Recessed

**Body material:** Steel & Aluminium

Colour: White RAL9016

**LED module:** First brand LED module

Colour temperature: 2700k/3000k/4000k

Colour Rendering Index (CRI): CRI 80>

**Driver:** First brand driver

Emergency unit: No

**Movement sensor:** Available on request

**Daylight control sensor:** Available on request

**Operating temperature range:** 0°c to +40°c

IP Class: IP20

**Power:** 220-240V 50/60Hz

**Lighting direction:** Direct

Reflector type: White

**Light distribution:** Symmetric

Diffuser: N/A

**General data:** 5 Years standard warranty,

possible extension with project