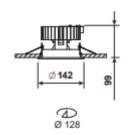

## **DL 140 CARDO LED**

Please see the attached pages for detailed specifications.

Mounting: Recessed

**Body material:** Steel & Aluminium

Colour: Gray RAL9006

**LED module:** First brand LED module

Colour temperature: 2700k/3000k/4000k

IP Class: IP20

**Power:** 220-240V 50/60Hz

**Lighting direction:** Direct

Reflector type: Aluminium glossy

**Light distribution:** Symmetric

**Diffuser:** Clear or frosted glass on

Request

**General data:** 5 Years standard warranty,