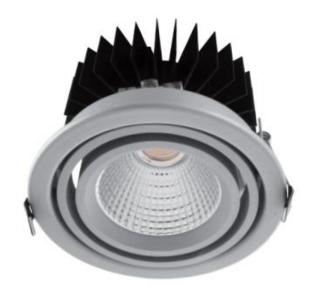

## **DL 140 CARDO LED**

Please see the attached pages for detailed specifications.

Mounting: Recessed

**Body material:** Steel & Aluminium

Colour: Gray RAL9006

**LED module:** First brand LED module

Colour temperature: 2700k/3000k/4000k

Colour Rendering Index (CRI): >80 or >90 in standard

**Driver:** First brand driver

Emergency unit: Yes

Movement sensor: Available on request

**Daylight control sensor:** Available on request

**Operating temperature range:** 0°c to +40°c

IP Class: IP20

**Power:** 220-240V 50/60Hz

**Lighting direction:** Direct

Reflector type: Aluminium glossy

**Light distribution:** Symmetric

**Diffuser:** Clear or frosted glass on

Request

**General data:** 5 Years standard warranty,