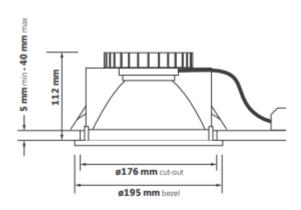

## 110 Series



Please see the attached pages for detailed specifications.













Mounting: Recessed

**Body material:** Aluminium

Colour: White

LED module: Tridonic

Colour temperature: 3000k/4000k

Colour Rendering Index (CRI): CRI 80>

Driver: Tridonic

**Emergency unit:** No

Movement sensor: Available on request

Daylight control sensor: Available on request

Operating temperature range: 0°c to +40°c

IP Class: **IP65** 

N/A Power:

**Lighting direction:** Direct

Reflector type: 60° satin etch reflector as standard

**Light distribution:** Symmetric

Diffuser: N/A

General data: 5 Years standard warranty,

possible extension with project

registration

Different lumen output or wattage available on request All other technical features such as: Luminaire Eicacy, LOR, Lumen maintenance L/B etc. available in our pricelist Wattage of products may vary d