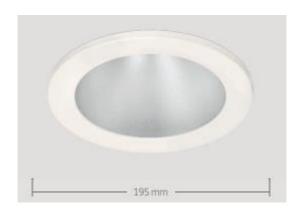

## 110 Series



Please see the attached pages for detailed specifications.













Mounting: Recessed

**Body material:** Aluminium

Colour: White

LED module: Tridonic

Colour temperature: 3000k/4000k

Colour Rendering Index (CRI): CRI 80>

Driver: Tridonic

**Emergency unit:** No

Movement sensor: Available on request

Daylight control sensor: Available on request

Operating temperature range: 0°c to +40°c

IP Class: **IP65** 

N/A Power:

**Lighting direction:** Direct

Reflector type: 60° satin etch reflector as standard

**Light distribution:** Symmetric

Diffuser: N/A

General data: 5 Years standard warranty,

possible extension with project

registration

Different lumen output or wattage available on request All other technical features such as: Luminaire Eicacy, LOR, Lumen maintenance L/B