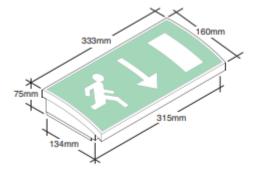

## Exit Mezzo Surface

Please see the attached pages for detailed specifications.

| Mounting:                     | Wall                                                                                                     |
|-------------------------------|----------------------------------------------------------------------------------------------------------|
| Body material:                | Polycarbonate                                                                                            |
| Colour:                       | White                                                                                                    |
| LED module:                   | First brand LED module                                                                                   |
| Colour temperature:           | 4500k                                                                                                    |
| Colour Rendering Index (CRI): | CRI 80>                                                                                                  |
| Driver:                       | First brand driver                                                                                       |
| Emergency unit:               | Yes                                                                                                      |
| Movement sensor:              | Available on request                                                                                     |
| Daylight control sensor:      | Available on request                                                                                     |
| Operating temperature range:  | 0°c to +40°c                                                                                             |
| IP Class:                     | IP42                                                                                                     |
| Power:                        | N/A                                                                                                      |
| Lighting direction:           | Direct                                                                                                   |
| Reflector type:               | N/A                                                                                                      |
| Light distribution:           | Symmetric                                                                                                |
| Diffuser:                     | N/A                                                                                                      |
| General data:                 | 5 Years standard warranty,<br>possible extension with proje<br>registration<br>Different lumen output or |