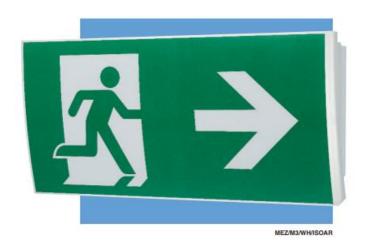

## Exit Mezzo Surface

Please see the attached pages for detailed specifications.

| Mounting:                     | Wall                                                                                                     |
|-------------------------------|----------------------------------------------------------------------------------------------------------|
| Body material:                | Polycarbonate                                                                                            |
| Colour:                       | White                                                                                                    |
| LED module:                   | First brand LED module                                                                                   |
| Colour temperature:           | 4500k                                                                                                    |
| Colour Rendering Index (CRI): | CRI 80>                                                                                                  |
| Driver:                       | First brand driver                                                                                       |
| Emergency unit:               | Yes                                                                                                      |
| Movement sensor:              | Available on request                                                                                     |
| Daylight control sensor:      | Available on request                                                                                     |
| Operating temperature range:  | 0°c to +40°c                                                                                             |
| IP Class:                     | IP42                                                                                                     |
| Power:                        | N/A                                                                                                      |
| Lighting direction:           | Direct                                                                                                   |
| Reflector type:               | N/A                                                                                                      |
| Light distribution:           | Symmetric                                                                                                |
| Diffuser:                     | N/A                                                                                                      |
| General data:                 | 5 Years standard warranty,<br>possible extension with proje<br>registration<br>Different lumen output or |