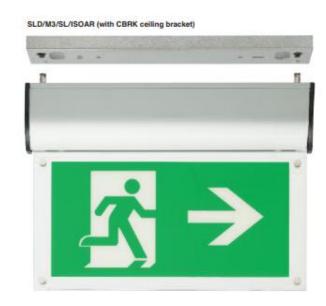

## **Exit Signal LED Suspended**

Please see the attached pages for detailed specifications.

Mounting: Recessed, suspended and surface

Body material: Aluminium

Colour: White

**LED module:** First brand LED module