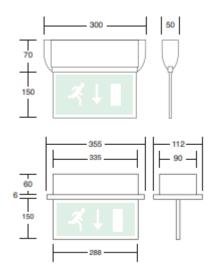

IP Class: IP20

Power: N/A

**Lighting direction:** Direct

Reflector type: N/A

**Light distribution:** Symmetric

Diffuser: N/A

**General data:** 5 Years standard warranty,

possible extension with project

registration

Different lumen output or wattage available on request All other technical features such as: Luminaire Eicacy, LOR, Lumen maintenance L/B etc. available in our pricelist Wattage of products may vary due to constant LED eicacy improvements. Luminous lux