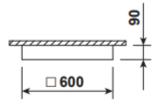

## **CLINICA 600 LED SURF**

Please see the attached pages for detailed specifications.

| Mounting:                                                     | Surface                                               |
|---------------------------------------------------------------|-------------------------------------------------------|
| Body material:                                                | Steel & Aluminium                                     |
| Colour:                                                       | White RAL9016                                         |
| LED module:                                                   | First brand LED module                                |
| Colour temperature:                                           | 3000k/4000k                                           |
| Colour Rendering Index (CRI):                                 | CRI 80>                                               |
| Driver:                                                       | First brand driver                                    |
| Emergency unit:                                               | Yes                                                   |
| Movement sensor:                                              | Available on request                                  |
| Daylight control sensor:                                      | Available on request                                  |
|                                                               |                                                       |
| Operating temperature range:                                  | 0°c to +40°c                                          |
| Operating temperature range:<br>IP Class:                     | 0°c to +40°c<br>IP65                                  |
|                                                               |                                                       |
| IP Class:                                                     | IP65                                                  |
| IP Class:<br>Power:                                           | IP65<br>220-240V 50/60Hz                              |
| IP Class:<br>Power:<br>Lighting direction:                    | IP65<br>220-240V 50/60Hz<br>Direct                    |
| IP Class:<br>Power:<br>Lighting direction:<br>Reflector type: | IP65<br>220-240V 50/60Hz<br>Direct<br>Aluminium White |