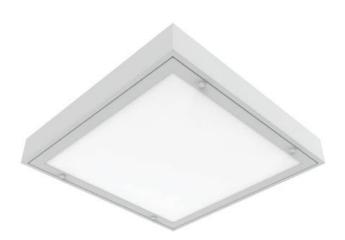

## **CLINICA 600 LED SURF**

Please see the attached pages for detailed specifications.

| Mounting:                                                     | Surface                                               |
|---------------------------------------------------------------|-------------------------------------------------------|
| Body material:                                                | Steel & Aluminium                                     |
| Colour:                                                       | White RAL9016                                         |
| LED module:                                                   | First brand LED module                                |
| Colour temperature:                                           | 3000k/4000k                                           |
| Colour Rendering Index (CRI):                                 | CRI 80>                                               |
| Driver:                                                       | First brand driver                                    |
| Emergency unit:                                               | Yes                                                   |
| Movement sensor:                                              | Available on request                                  |
| Daylight control sensor:                                      | Available on request                                  |
|                                                               |                                                       |
| Operating temperature range:                                  | 0°c to +40°c                                          |
| Operating temperature range:<br>IP Class:                     | 0°c to +40°c<br>IP65                                  |
|                                                               |                                                       |
| IP Class:                                                     | IP65                                                  |
| IP Class:<br>Power:                                           | IP65<br>220-240V 50/60Hz                              |
| IP Class:<br>Power:<br>Lighting direction:                    | IP65<br>220-240V 50/60Hz<br>Direct                    |
| IP Class:<br>Power:<br>Lighting direction:<br>Reflector type: | IP65<br>220-240V 50/60Hz<br>Direct<br>Aluminium White |