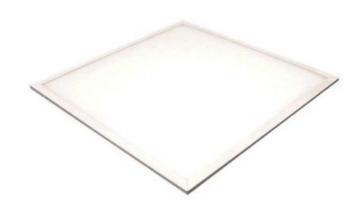

## MLP66

Please see the attached pages for detailed specifications.

Mounting: Recessed

Body material: Aluminium

Colour: White

**LED module:** First brand LED module

Colour temperature: 4000k/5500k

Colour Rendering Index (CRI): CRI 80>

**Driver:** First brand driver

Emergency unit: Yes

Movement sensor: Available on request

**Daylight control sensor:** Available on request

**Operating temperature range:** 0°c to +40°c

IP Class: N/A

**Power:** 110-230V 50-60Hz

**Lighting direction:** Direct

Reflector type: N/A

**Light distribution:** Symmetric

Diffuser: N/A

**General data:** 5 Years standard warranty,

possible extension with project

registration

Different lumen output or wattage available on request All other technical features such as: Luminaire Eicacy, LOR, Lumen maintenance L/B etc. available in our pricelist Wattage of products may vary due to constant LED eicacy improvements. Luminous lux