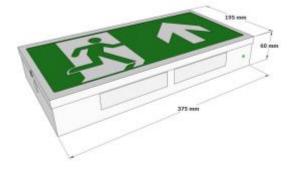

## **Exit Rin Surface**

Please see the attached pages for detailed specifications.

| Mounting:                     | Wall                                                                                                                                     |
|-------------------------------|------------------------------------------------------------------------------------------------------------------------------------------|
| Body material:                | Aluminium                                                                                                                                |
| Colour:                       | White                                                                                                                                    |
| LED module:                   | First brand LED module                                                                                                                   |
| Colour temperature:           | 3000k/4000k                                                                                                                              |
| Colour Rendering Index (CRI): | CRI 80>                                                                                                                                  |
| Driver:                       | First brand driver                                                                                                                       |
| Emergency unit:               | Yes                                                                                                                                      |
| Movement sensor:              | Available on request                                                                                                                     |
| Daylight control sensor:      | Available on request                                                                                                                     |
| Operating temperature range:  | 0°c to +40°c                                                                                                                             |
| IP Class:                     | IP20                                                                                                                                     |
| Power:                        | N/A                                                                                                                                      |
| Lighting direction:           | Direct                                                                                                                                   |
| Reflector type:               | N/A                                                                                                                                      |
| Light distribution:           | Symmetric                                                                                                                                |
| Diffuser:                     | N/A                                                                                                                                      |
| General data:                 | 5 Years standard warranty,<br>possible extension with proje<br>registration<br>Different lumen output or<br>wattage available on request |