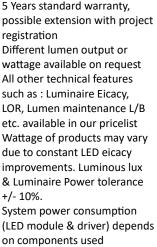

## **Exit Rin Surface**

Please see the attached pages for detailed specifications.

| Mounting:                     | Wall                                                                                                                                     |
|-------------------------------|------------------------------------------------------------------------------------------------------------------------------------------|
| Body material:                | Aluminium                                                                                                                                |
| Colour:                       | White                                                                                                                                    |
| LED module:                   | First brand LED module                                                                                                                   |
| Colour temperature:           | 3000k/4000k                                                                                                                              |
| Colour Rendering Index (CRI): | CRI 80>                                                                                                                                  |
| Driver:                       | First brand driver                                                                                                                       |
| Emergency unit:               | Yes                                                                                                                                      |
| Movement sensor:              | Available on request                                                                                                                     |
| Daylight control sensor:      | Available on request                                                                                                                     |
| Operating temperature range:  | 0°c to +40°c                                                                                                                             |
| IP Class:                     | IP20                                                                                                                                     |
| Power:                        | N/A                                                                                                                                      |
| Lighting direction:           | Direct                                                                                                                                   |
| Reflector type:               | N/A                                                                                                                                      |
| Light distribution:           | Symmetric                                                                                                                                |
| Diffuser:                     | N/A                                                                                                                                      |
| General data:                 | 5 Years standard warranty,<br>possible extension with proje<br>registration<br>Different lumen output or<br>wattage available on request |