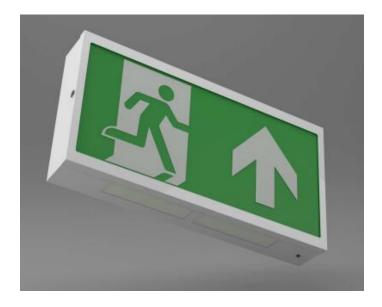

## **Exit Rin Surface**

Please see the attached pages for detailed specifications.

| Mounting:                     | Wall                                                                                                                                     |
|-------------------------------|------------------------------------------------------------------------------------------------------------------------------------------|
| Body material:                | Aluminium                                                                                                                                |
| Colour:                       | White                                                                                                                                    |
| LED module:                   | First brand LED module                                                                                                                   |
| Colour temperature:           | 3000k/4000k                                                                                                                              |
| Colour Rendering Index (CRI): | CRI 80>                                                                                                                                  |
| Driver:                       | First brand driver                                                                                                                       |
| Emergency unit:               | Yes                                                                                                                                      |
| Movement sensor:              | Available on request                                                                                                                     |
| Daylight control sensor:      | Available on request                                                                                                                     |
| Operating temperature range:  | 0°c to +40°c                                                                                                                             |
| IP Class:                     | IP20                                                                                                                                     |
| Power:                        | N/A                                                                                                                                      |
| Lighting direction:           | Direct                                                                                                                                   |
| Reflector type:               | N/A                                                                                                                                      |
| Light distribution:           | Symmetric                                                                                                                                |
| Diffuser:                     | N/A                                                                                                                                      |
| General data:                 | 5 Years standard warranty,<br>possible extension with proje<br>registration<br>Different lumen output or<br>wattage available on request |