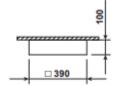

## LIGHTING SOLUTIONS PLAFO 390 SQ LED

Please see the attached pages for detailed specifications.

| Mounting:                     | Surface                                                                                                               |
|-------------------------------|-----------------------------------------------------------------------------------------------------------------------|
| Body material:                | Steel & Aluminium                                                                                                     |
| Colour:                       | Grey RAL9006                                                                                                          |
| LED module:                   | First brand LED module                                                                                                |
| Colour temperature:           | 3000k/4000k                                                                                                           |
| Colour Rendering Index (CRI): | CRI 80>                                                                                                               |
| Driver:                       | First brand driver                                                                                                    |
| Emergency unit:               | No                                                                                                                    |
| Movement sensor:              | Available on request                                                                                                  |
| Daylight control sensor:      | Available on request                                                                                                  |
| Operating temperature range:  | 0°c to +40°c                                                                                                          |
| IP Class:                     | IP20                                                                                                                  |
| Power:                        | 220-240V 50/60Hz                                                                                                      |
| Lighting direction:           | Direct                                                                                                                |
| Reflector type:               | Aluminium White                                                                                                       |
| Light distribution:           | Symmetric                                                                                                             |
| Diffuser:                     | White acrylic diffuser [WD] in<br>standard, acrylic frosted [AC],<br>microprismatic [MPR] or any<br>other on request. |
| General data:                 | 5 Years standard warranty,<br>possible extension with projec<br>registration<br>Different lumen output or             |