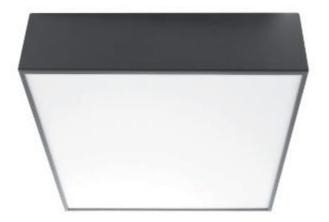

## LIGHTING SOLUTIONS PLAFO 390 SQ LED

Please see the attached pages for detailed specifications.

| Mounting:                     | Surface                                                                                                               |
|-------------------------------|-----------------------------------------------------------------------------------------------------------------------|
| Body material:                | Steel & Aluminium                                                                                                     |
| Colour:                       | Grey RAL9006                                                                                                          |
| LED module:                   | First brand LED module                                                                                                |
| Colour temperature:           | 3000k/4000k                                                                                                           |
| Colour Rendering Index (CRI): | CRI 80>                                                                                                               |
| Driver:                       | First brand driver                                                                                                    |
| Emergency unit:               | No                                                                                                                    |
| Movement sensor:              | Available on request                                                                                                  |
| Daylight control sensor:      | Available on request                                                                                                  |
| Operating temperature range:  | 0°c to +40°c                                                                                                          |
| IP Class:                     | IP20                                                                                                                  |
| Power:                        | 220-240V 50/60Hz                                                                                                      |
| Lighting direction:           | Direct                                                                                                                |
| Reflector type:               | Aluminium White                                                                                                       |
| Light distribution:           | Symmetric                                                                                                             |
| Diffuser:                     | White acrylic diffuser [WD] in<br>standard, acrylic frosted [AC],<br>microprismatic [MPR] or any<br>other on request. |
| General data:                 | 5 Years standard warranty,<br>possible extension with projec<br>registration<br>Different lumen output or             |