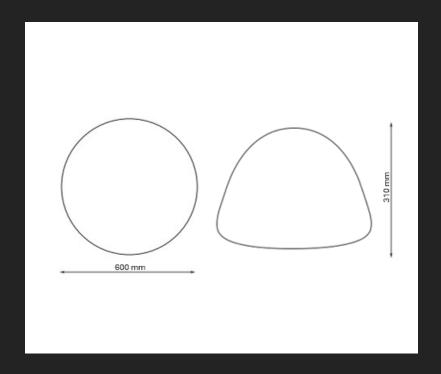

| Available on request                 |
| Movement sensor:              | Available on request                 |
| Daylight control sensor:      | Available on request                 |
| Operating temperature range:  | 0°c to +40°c                         |
| IP Class:                     | N/A                                  |
| Power:                        | 220-240V 50/60Hz                     |
| Lighting direction:           | Direct                               |
| Reflector type:               | N/A                                  |
| Light distribution:           | Symmetric                            |
| Diffuser:                     | N/A                                  |
|                               |                                      |





Dimensions & Drawings



## **ACOUSTIC SHADE**



Images