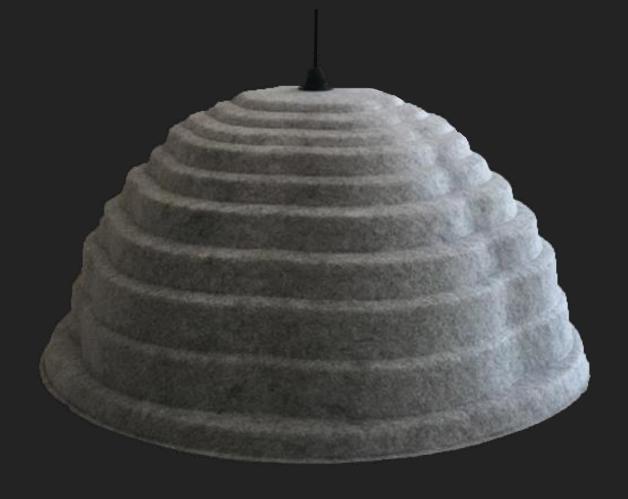

## **ACOUSTIC SHADE**

Crafted from recycled plastic bottles, it has a soft, endearing aesthetic. However, this is no mere illusion. The textile shade works to soften and improve the acoustics within the room by absorbing noise.