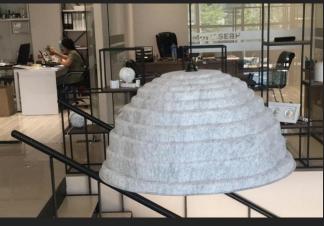

| Movement sensor:              | Available on request                 |
| Daylight control sensor:      | Available on request                 |
| Operating temperature range:  | 0°c to +40°c                         |
| IP Class:                     | N/A                                  |
| Power:                        | 220-240V 50/60Hz                     |
| Lighting direction:           | Direct                               |
| Reflector type:               | N/A                                  |
| Light distribution:           | Symmetric                            |
| Diffuser:                     | N/A                                  |
|                               |                                      |





Dimensions & Drawings



## **ACOUSTIC SHADE**



Images