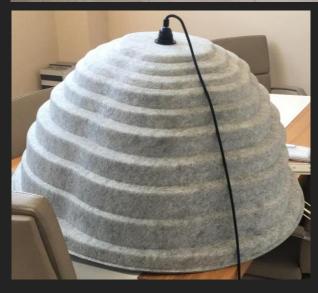

## **ACOUSTIC SHADE**

Crafted from recycled plastic bottles, it has a soft, endearing aesthetic. However, this is no mere illusion. The textile shade works to soften and improve the acoustics within the room by absorbing noise.

| Mounting:                     | Suspended                            |
|-------------------------------|--------------------------------------|
| Body material:                | PET                                  |
| Colour:                       | Various colours available on request |
| Lamp Type:                    | LED dimmable E27 lamp                |
| Colour temperature:           | 2700k/3000k/4000k                    |
| Colour Rendering Index (CRI): | CRI 80>                              |
| Driver:                       | N/A                                  |
| Emergency unit:               | Available on request                 |
| Movement sensor:              | Available on request                 |
| Daylight control sensor:      | Available on request                 |
| Operating temperature range:  | 0°c to +40°c                         |
| IP Class:                     | N/A                                  |
| Power:                        | 220-240V 50/60Hz                     |
| Lighting direction:           | Direct                               |
| Reflector type:               | N/A                                  |
| Light distribution:           | Symmetric                            |
| Diffuser:                     | N/A                                  |
|                               |                                      |