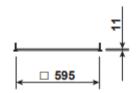

## **FLAT PVS 600 LED**

Please see the attached pages for detailed specifications.

Mounting: Recessed

**Body material:** Steel & Aluminium

Colour: Various RAL colours available

**LED module:** First brand LED module