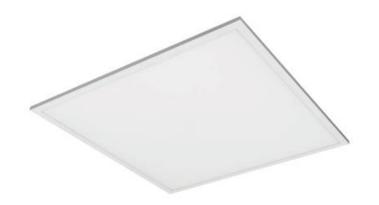

## **FLAT PVS 600 LED**

Please see the attached pages for detailed specifications.

Mounting: Recessed

**Body material:** Steel & Aluminium

Colour: Various RAL colours available

**LED module:** First brand LED module