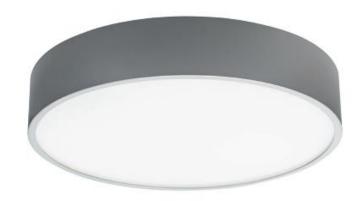

## **PLAFO 430 LED**

Mounting: Surface

**Body material:** Steel & Aluminium

Colour: Grey RAL9006

**LED module:** First brand LED module

Colour temperature: 3000k/4000k

Colour Rendering Index (CRI): CRI 80>

**Driver:** First brand driver

Emergency unit: Yes

Movement sensor: Available on request

Daylight control sensor: Available on request

Operating temperature range: 0°c to +40°c

IP Class: IP20

**Power:** 220-240V 50/60Hz

**Lighting direction:** Direct/Indirect

Reflector type: Aluminium White

**Light distribution:** Symmetric

**Diffuser:** White acrylic diffuser [WD] in

standard, acrylic frosted [AC], microprismatic [MPR] or any

other on request.

**General data:** 5 Years standard warranty,