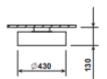

## **PLAFO 430 LED**

Mounting: Surface

**Body material:** Steel & Aluminium

Colour: Grey RAL9006

**LED module:** First brand LED module

Colour temperature: 3000k/4000k

Colour Rendering Index (CRI): CRI 80>

**Driver:** First brand driver