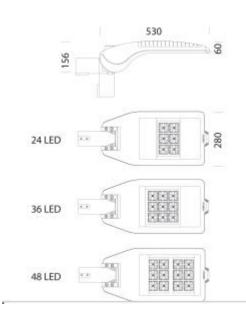

## 3376 Mini Stelvio - High Performance

Please see the attached pages for detailed specifications.

Mounting: Wall

**Body material:** Die-cast Aluminium

Colour: Anthracite

**LED module:** First brand LED module

**Operating temperature range:** 0°c to +40°c

IP Class: IP66

Power: N/A

**Lighting direction:** Direct

Reflector type: N/A

**Light distribution:** Symmetric

**Diffuser:** Clear tempered glass

**General data:** 5 Years standard warranty,