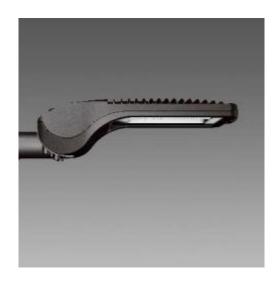

## 3376 Mini Stelvio - High Performance

Please see the attached pages for detailed specifications.

Mounting: Wall

**Body material:** Die-cast Aluminium

Colour: Anthracite

**LED module:** First brand LED module