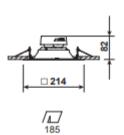

## **UNO ECO LED**

Mounting: Recessed

Body material: Aluminium

**Colour:** Various RAL colours available

**LED module:** First brand LED module

Colour temperature: 3000k/4000k

Colour Rendering Index (CRI): CRI 80>