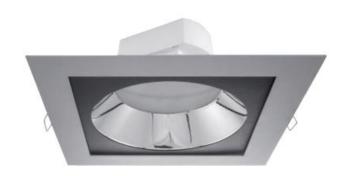

## **UNO ECO LED**

Mounting: Recessed

Body material: Aluminium

**Colour:** Various RAL colours available

**LED module:** First brand LED module

Colour temperature: 3000k/4000k

Colour Rendering Index (CRI): CRI 80>

**Lighting direction:** Direct

Reflector type: Aluminium glossy

**Light distribution:** Symmetric

**Diffuser:** Clear or frosted glass on request

**General data:** 5 Years standard warranty,

possible extension with project registration