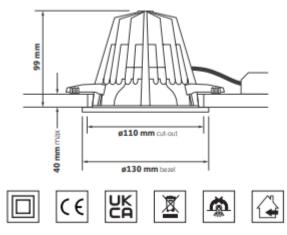

LIGHTING SOLUTIONS

78 Series

Please see the attached pages for detailed specifications.

| Mounting:                     | Recessed                                                                                                                                                                                                                                                                                                                                                                                                                                                                       |
|-------------------------------|--------------------------------------------------------------------------------------------------------------------------------------------------------------------------------------------------------------------------------------------------------------------------------------------------------------------------------------------------------------------------------------------------------------------------------------------------------------------------------|
| Body material:                | Aluminium                                                                                                                                                                                                                                                                                                                                                                                                                                                                      |
| Colour:                       | White                                                                                                                                                                                                                                                                                                                                                                                                                                                                          |
| LED module:                   | Philips                                                                                                                                                                                                                                                                                                                                                                                                                                                                        |
| Colour temperature:           | 830/840                                                                                                                                                                                                                                                                                                                                                                                                                                                                        |
| Colour Rendering Index (CRI): | CRI 80>                                                                                                                                                                                                                                                                                                                                                                                                                                                                        |
| Driver:                       | Philips                                                                                                                                                                                                                                                                                                                                                                                                                                                                        |
| Emergency unit:               | No                                                                                                                                                                                                                                                                                                                                                                                                                                                                             |
| Movement sensor:              | Available on request                                                                                                                                                                                                                                                                                                                                                                                                                                                           |
| Daylight control sensor:      | Available on request                                                                                                                                                                                                                                                                                                                                                                                                                                                           |
| Operating temperature range:  | 0°c to +40°c                                                                                                                                                                                                                                                                                                                                                                                                                                                                   |
| IP Class:                     | IP65                                                                                                                                                                                                                                                                                                                                                                                                                                                                           |
| Power:                        | N/A                                                                                                                                                                                                                                                                                                                                                                                                                                                                            |
| Lighting direction:           | Direct                                                                                                                                                                                                                                                                                                                                                                                                                                                                         |
| Reflector type:               | Multi-faceted 40° pure aluminium reflector as standard                                                                                                                                                                                                                                                                                                                                                                                                                         |
| Light distribution:           | Symmetric                                                                                                                                                                                                                                                                                                                                                                                                                                                                      |
| Diffuser:                     | N/A                                                                                                                                                                                                                                                                                                                                                                                                                                                                            |
| General data:                 | 5 Years standard warranty,<br>possible extension with project<br>registration<br>Different lumen output or<br>wattage available on request<br>All other technical features<br>such as : Luminaire Eicacy,<br>LOR, Lumen maintenance L/B<br>etc. available in our pricelist<br>Wattage of products may vary<br>due to constant LED eicacy<br>improvements. Luminous lux<br>& Luminaire Power tolerance<br>+/- 10%.<br>System power consumption<br>(LED module & driver) depends |