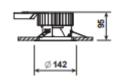

## DL 140 GAR LED

Please see the attached pages for detailed specifications.

Mounting: Recessed

**Body material:** Steel & Aluminium

Colour: Gray RAL9006

**LED module:** First brand LED module

Colour temperature: 3000k/4000k