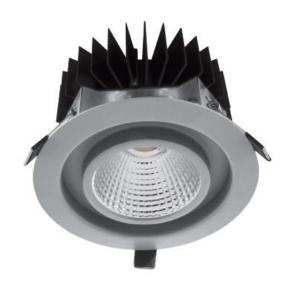

## DL 140 GAR LED

Please see the attached pages for detailed specifications.

Mounting: Recessed

**Body material:** Steel & Aluminium

Colour: Gray RAL9006

**LED module:** First brand LED module

Colour temperature: 3000k/4000k

Colour Rendering Index (CRI): CRI 80>

**Driver:** First brand driver

Emergency unit: Yes

Movement sensor: Available on request

Daylight control sensor: Available on request

**Operating temperature range:** 0°c to +40°c

IP Class: IP20

**Power:** 220-240V 50/60Hz

**Lighting direction:** Direct

Reflector type: Aluminium glossy

**Light distribution:** Symmetric

**Diffuser:** Clear or frosted glass on

Request

**General data:** 5 Years standard warranty,