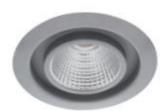

## DL 140 GAR LED

Please see the attached pages for detailed specifications.

Mounting: Recessed

**Body material:** Steel & Aluminium

Colour: Gray RAL9006

**LED module:** First brand LED module

Colour temperature: 3000k/4000k

Colour Rendering Index (CRI): CRI 80>

**Driver:** First brand driver

Emergency unit: Yes

Movement sensor: Available on request

Daylight control sensor: Available on request

**Operating temperature range:** 0°c to +40°c

IP Class: IP20

**Power:** 220-240V 50/60Hz

**Lighting direction:** Direct

Reflector type: Aluminium glossy

**Light distribution:** Symmetric

**Diffuser:** Clear or frosted glass on

Request

**General data:** 5 Years standard warranty,

possible extension with project

registration

Different lumen output or wattage available on request All other technical features such as: Luminaire Eicacy, LOR, Lumen maintenance L/B etc. available in our pricelist Wattage of products may vary due to constant LED eicacy improvements. Luminous lux