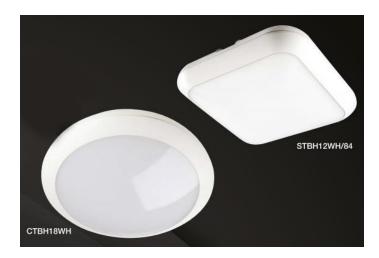

## Orbit 2

Please see the attached pages for detailed specifications.

Mounting: Surface

**Body material:** Polycarbonate

Colour: White

**LED module:** First brand LED module

Colour temperature: 3000k/4000k

Colour Rendering Index (CRI): CRI 80>