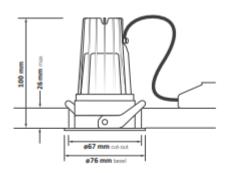

## 175 Series

Please see the attached pages for detailed specifications.

Mounting: Recessed

**Body material:** Aluminium

Die-cast bezel RAL 9016 brilliant Colour:

White.

LED module: Tridonic

Colour temperature: 3000k/4000k

N/A Power:

**Lighting direction:** Direct

Reflector type: 40° reflector as standard, 20°

option.

**Light distribution:** Symmetric

Diffuser: N/A

General data: 5 Years standard warranty,

possible extension with project