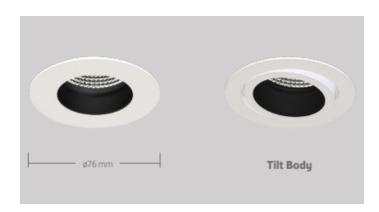

## 175 Series

Please see the attached pages for detailed specifications.

Mounting: Recessed

**Body material:** Aluminium

Die-cast bezel RAL 9016 brilliant Colour:

White.

LED module: Tridonic

Colour temperature: 3000k/4000k

N/A Power:

**Lighting direction:** Direct

Reflector type: 40° reflector as standard, 20°

option.

**Light distribution:** Symmetric

Diffuser: N/A

General data: 5 Years standard warranty,

possible extension with project