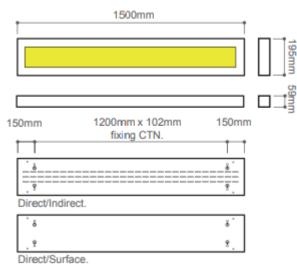

## **EVO LED LINEAR LED SYSTEM**

Please see the attached pages for detailed specifications.

\*Housings c/w PIR are normally 60mm longer.

Mounting: Suspended

Body material: Aluminium

Colour: White/Grey

**LED module:** Tridonic

IP Class: IP20

**Power:** 220-240V 50/60Hz

**Lighting direction:** Direct

Reflector type: N/A

**Light distribution:** Symmetric

**Diffuser:** Opal diffuser

**General data:** 5 Years standard warranty,

possible extension with project