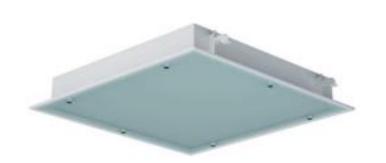

## Juliet-Sterile

Please see the attached pages for detailed specifications.

Mounting: Recessed

**Body material:** Sheet Metal

Colour: White (RAL9016)

**LED module:** Tridonic

Colour temperature: 4000k – 4750k

IP Class: IP65

**Power:** 220V 50/60Hz

**Lighting direction:** Direct

Reflector type: N/A

**Light distribution:** Symmetric

**Diffuser:** PMMA and PS

**General data:** 5 Years standard warranty,

possible extension with project