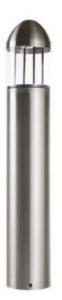

## **Arica Bollard**

Please see the attached pages for detailed specifications.

| Mounting:                     | Bollard                                                                                                                                                                                                                                                                                                                                                                |
|-------------------------------|------------------------------------------------------------------------------------------------------------------------------------------------------------------------------------------------------------------------------------------------------------------------------------------------------------------------------------------------------------------------|
| Body material:                | Constructed from brushed and<br>lacquered 316 marine grade<br>stainless steel body and top cap.                                                                                                                                                                                                                                                                        |
| Colour:                       | N/A                                                                                                                                                                                                                                                                                                                                                                    |
| LED module:                   | First brand LED module                                                                                                                                                                                                                                                                                                                                                 |
| Colour temperature:           | 3000k/4000k                                                                                                                                                                                                                                                                                                                                                            |
| Colour Rendering Index (CRI): | CRI 80>                                                                                                                                                                                                                                                                                                                                                                |
| Driver:                       | First brand driver                                                                                                                                                                                                                                                                                                                                                     |
| Emergency unit:               | No                                                                                                                                                                                                                                                                                                                                                                     |
| Movement sensor:              | Available on request                                                                                                                                                                                                                                                                                                                                                   |
| Daylight control sensor:      | Available on request                                                                                                                                                                                                                                                                                                                                                   |
| Operating temperature range:  | 0°C to +25°C                                                                                                                                                                                                                                                                                                                                                           |
| IP Class:                     | IP65                                                                                                                                                                                                                                                                                                                                                                   |
| Power:                        | N/A                                                                                                                                                                                                                                                                                                                                                                    |
| Lighting direction:           | Direct                                                                                                                                                                                                                                                                                                                                                                 |
| Reflector type:               | N/A                                                                                                                                                                                                                                                                                                                                                                    |
| Light distribution:           | Symmetric                                                                                                                                                                                                                                                                                                                                                              |
| Diffuser:                     | Opal or clear polycarbonate injection moulded diffuser                                                                                                                                                                                                                                                                                                                 |
| General data:                 | 5 Years standard warranty,<br>possible extension with project<br>registration<br>Different lumen output or<br>wattage available on request<br>All other technical features<br>such as : Luminaire Eicacy,<br>LOR, Lumen maintenance L/B<br>etc. available in our pricelist<br>Wattage of products may vary<br>due to constant LED eicacy<br>improvements. Luminous lux |