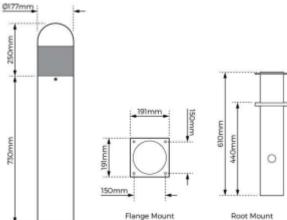

+/- 10%. System power consumption (LED module & driver) depends on components used

& Luminaire Power tolerance

25 Romer Street, Bolton BL2 6BG Tel: 01204 867727 www.marliteuk.co.uk

Flange Mount