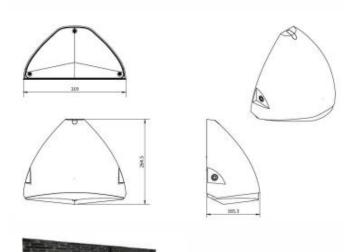

## **Saturn Wall Pack**

Please see the attached pages for detailed specifications.

Mounting: Wall

Body material: Aluminium

Colour: Black

**LED module:** First brand LED module

Colour temperature: 4000k

Colour Rendering Index (CRI): CRI 80>

**Lighting direction:** Direct

Reflector type: N/A

**Light distribution:** Asymmetric

**Diffuser:** Polycarbonate diffuser

**General data:** 5 Years standard warranty,

possible extension with project

registration