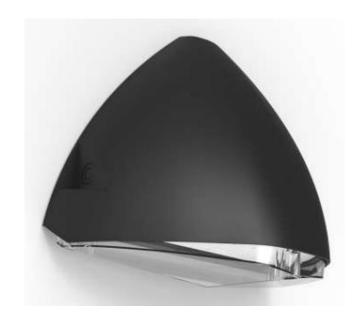

## **Saturn Wall Pack**

Please see the attached pages for detailed specifications.

Mounting: Wall

Body material: Aluminium

Colour: Black

**LED module:** First brand LED module

Colour temperature: 4000k

Colour Rendering Index (CRI): CRI 80>