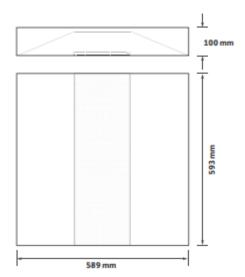

## 184 Series

Please see the attached pages for detailed specifications.

Mounting: Recessed

Body material: Aluminium

Colour: White

**LED module:** Philips LED and driver combination

Colour temperature: 3000k/4000k

IP Class: N/A

Power: N/A

**Lighting direction:** Direct/indirect

Reflector type: N/A

**Light distribution:** Symmetric

**Diffuser:** Micro prismatic central diffuser

**General data:** 5 Years standard warranty,