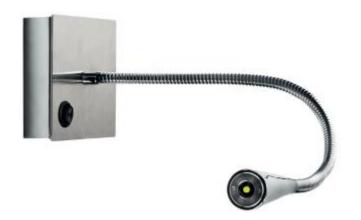

## **BS LED HH**

Please see the attached pages for detailed specifications.

Mounting: Wall

**Body material:** Steel & Aluminium

Colour: White RAL9010

**LED module:** First brand LED module

Colour temperature: 2700k/3000k/4000k