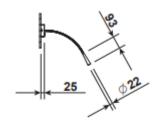

IP Class: IP20

**Power:** 220-240V 50/60Hz

**Lighting direction:** Direct

Reflector type: Integrated lens

**Light distribution:** Symmetric

Diffuser: N/A

**General data:** 5 Years standard warranty,

possible extension with project