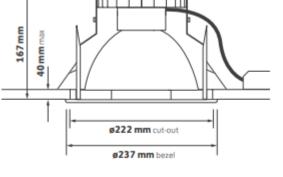

LIGHTING SOLUTIONS

DL 10

Please see the attached pages for detailed specifications.

| Mounting:                     | Recessed                                                                                                                                                                                                                                                                                                                                                                                                                                                                                             |
|-------------------------------|------------------------------------------------------------------------------------------------------------------------------------------------------------------------------------------------------------------------------------------------------------------------------------------------------------------------------------------------------------------------------------------------------------------------------------------------------------------------------------------------------|
| Body material:                | Aluminium                                                                                                                                                                                                                                                                                                                                                                                                                                                                                            |
| Colour:                       | White                                                                                                                                                                                                                                                                                                                                                                                                                                                                                                |
| LED module:                   | Philips                                                                                                                                                                                                                                                                                                                                                                                                                                                                                              |
| Colour temperature:           | 3000k/4000k                                                                                                                                                                                                                                                                                                                                                                                                                                                                                          |
| Colour Rendering Index (CRI): | CRI 80>                                                                                                                                                                                                                                                                                                                                                                                                                                                                                              |
| Driver:                       | Philips                                                                                                                                                                                                                                                                                                                                                                                                                                                                                              |
| Emergency unit:               | Yes                                                                                                                                                                                                                                                                                                                                                                                                                                                                                                  |
| Movement sensor:              | Available on request                                                                                                                                                                                                                                                                                                                                                                                                                                                                                 |
| Daylight control sensor:      | Available on request                                                                                                                                                                                                                                                                                                                                                                                                                                                                                 |
| Operating temperature range:  | 0°c to +40°c                                                                                                                                                                                                                                                                                                                                                                                                                                                                                         |
| IP Class:                     | IP65                                                                                                                                                                                                                                                                                                                                                                                                                                                                                                 |
| Power:                        | N/A                                                                                                                                                                                                                                                                                                                                                                                                                                                                                                  |
| Lighting direction:           | Direct                                                                                                                                                                                                                                                                                                                                                                                                                                                                                               |
| Reflector type:               | 50° Satin etched reflector as standard or 40° multi-faceted option.                                                                                                                                                                                                                                                                                                                                                                                                                                  |
| Light distribution:           | Symmetric                                                                                                                                                                                                                                                                                                                                                                                                                                                                                            |
| Diffuser:                     | N/A                                                                                                                                                                                                                                                                                                                                                                                                                                                                                                  |
| General data:                 | 5 Years standard warranty,<br>possible extension with project<br>registration<br>Different lumen output or<br>wattage available on request<br>All other technical features<br>such as : Luminaire Eicacy,<br>LOR, Lumen maintenance L/B<br>etc. available in our pricelist<br>Wattage of products may vary<br>due to constant LED eicacy<br>improvements. Luminous lux<br>& Luminaire Power tolerance<br>+/- 10%.<br>System power consumption<br>(LED module & driver) depends<br>on components used |