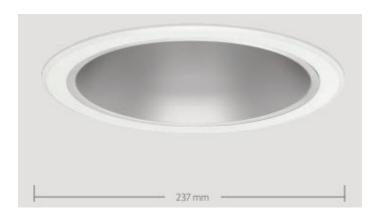

LIGHTING SOLUTIONS

DL 10

Please see the attached pages for detailed specifications.

| Mounting:                     | Recessed                                                                                                                                                                                                                                                                                                                                                                                                                                                                                             |
|-------------------------------|------------------------------------------------------------------------------------------------------------------------------------------------------------------------------------------------------------------------------------------------------------------------------------------------------------------------------------------------------------------------------------------------------------------------------------------------------------------------------------------------------|
| Body material:                | Aluminium                                                                                                                                                                                                                                                                                                                                                                                                                                                                                            |
| Colour:                       | White                                                                                                                                                                                                                                                                                                                                                                                                                                                                                                |
| LED module:                   | Philips                                                                                                                                                                                                                                                                                                                                                                                                                                                                                              |
| Colour temperature:           | 3000k/4000k                                                                                                                                                                                                                                                                                                                                                                                                                                                                                          |
| Colour Rendering Index (CRI): | CRI 80>                                                                                                                                                                                                                                                                                                                                                                                                                                                                                              |
| Driver:                       | Philips                                                                                                                                                                                                                                                                                                                                                                                                                                                                                              |
| Emergency unit:               | Yes                                                                                                                                                                                                                                                                                                                                                                                                                                                                                                  |
| Movement sensor:              | Available on request                                                                                                                                                                                                                                                                                                                                                                                                                                                                                 |
| Daylight control sensor:      | Available on request                                                                                                                                                                                                                                                                                                                                                                                                                                                                                 |
| Operating temperature range:  | 0°c to +40°c                                                                                                                                                                                                                                                                                                                                                                                                                                                                                         |
| IP Class:                     | IP65                                                                                                                                                                                                                                                                                                                                                                                                                                                                                                 |
| Power:                        | N/A                                                                                                                                                                                                                                                                                                                                                                                                                                                                                                  |
| Lighting direction:           | Direct                                                                                                                                                                                                                                                                                                                                                                                                                                                                                               |
| Reflector type:               | 50° Satin etched reflector as standard or 40° multi-faceted option.                                                                                                                                                                                                                                                                                                                                                                                                                                  |
| Light distribution:           | Symmetric                                                                                                                                                                                                                                                                                                                                                                                                                                                                                            |
| Diffuser:                     | N/A                                                                                                                                                                                                                                                                                                                                                                                                                                                                                                  |
| General data:                 | 5 Years standard warranty,<br>possible extension with project<br>registration<br>Different lumen output or<br>wattage available on request<br>All other technical features<br>such as : Luminaire Eicacy,<br>LOR, Lumen maintenance L/B<br>etc. available in our pricelist<br>Wattage of products may vary<br>due to constant LED eicacy<br>improvements. Luminous lux<br>& Luminaire Power tolerance<br>+/- 10%.<br>System power consumption<br>(LED module & driver) depends<br>on components used |