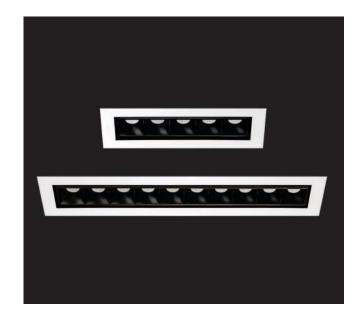

## 166 Series

Please see the attached pages for detailed specifications.

183 x 70 mm cut-out (5x)
339 x 70 mm cut-out (10x)

195 x 80 mm (5x)
349 x 80 mm (10x)

Mounting: Recessed

Body material: Extruded Aluminium