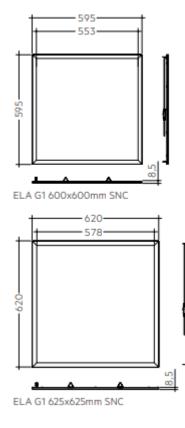

## **Module ELA G1 SNC**

| Mounting:                     | Recessed or surface                                                                                                                                                                                                                                                                                                                      |
|-------------------------------|------------------------------------------------------------------------------------------------------------------------------------------------------------------------------------------------------------------------------------------------------------------------------------------------------------------------------------------|
| Body material:                | Aluminium                                                                                                                                                                                                                                                                                                                                |
| Colour:                       | White                                                                                                                                                                                                                                                                                                                                    |
| LED module:                   | Tridonic                                                                                                                                                                                                                                                                                                                                 |
| Colour temperature:           | 3000k, 4000k, 6500k                                                                                                                                                                                                                                                                                                                      |
| Colour Rendering Index (CRI): | CRI 80>                                                                                                                                                                                                                                                                                                                                  |
| Driver:                       | Tridonic                                                                                                                                                                                                                                                                                                                                 |
| Emergency unit:               | No                                                                                                                                                                                                                                                                                                                                       |
| Movement sensor:              | Available on request                                                                                                                                                                                                                                                                                                                     |
| Daylight control sensor:      | Available on request                                                                                                                                                                                                                                                                                                                     |
| Operating temperature range:  | -20°c to +40°c                                                                                                                                                                                                                                                                                                                           |
| IP Class:                     | IP20                                                                                                                                                                                                                                                                                                                                     |
| Power:                        | N/A                                                                                                                                                                                                                                                                                                                                      |
| Lighting direction:           | Direct                                                                                                                                                                                                                                                                                                                                   |
| Reflector type:               | N/A                                                                                                                                                                                                                                                                                                                                      |
| Light distribution:           | Symmetric                                                                                                                                                                                                                                                                                                                                |
| Diffuser:                     | РММА                                                                                                                                                                                                                                                                                                                                     |
| General data:                 | 5 Years standard warranty,<br>possible extension with project<br>registration<br>Different lumen output or<br>wattage available on request<br>All other technical features<br>such as : Luminaire Eicacy,<br>LOR, Lumen maintenance L/B<br>etc. available in our pricelist<br>Wattage of products may vary<br>due to constant LED eicacy |