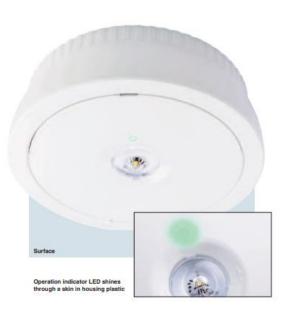

## **Access SM**

Please see the attached pages for detailed specifications.

| Mounting:                     | Surface                                                                                                                                                                                                                                                                                                                                                                |
|-------------------------------|------------------------------------------------------------------------------------------------------------------------------------------------------------------------------------------------------------------------------------------------------------------------------------------------------------------------------------------------------------------------|
| Body material:                | Aluminium                                                                                                                                                                                                                                                                                                                                                              |
| Colour:                       | White                                                                                                                                                                                                                                                                                                                                                                  |
| LED module:                   | First brand LED module                                                                                                                                                                                                                                                                                                                                                 |
| Colour temperature:           | 3000k/4000k                                                                                                                                                                                                                                                                                                                                                            |
| Colour Rendering Index (CRI): | CRI 80>                                                                                                                                                                                                                                                                                                                                                                |
| Driver:                       | First brand driver                                                                                                                                                                                                                                                                                                                                                     |
| Emergency unit:               | Yes                                                                                                                                                                                                                                                                                                                                                                    |
| Movement sensor:              | Available on request                                                                                                                                                                                                                                                                                                                                                   |
| Daylight control sensor:      | Available on request                                                                                                                                                                                                                                                                                                                                                   |
| Operating temperature range:  | 0 to 25°C                                                                                                                                                                                                                                                                                                                                                              |
| IP Class:                     | IP44                                                                                                                                                                                                                                                                                                                                                                   |
| Power:                        | N/A                                                                                                                                                                                                                                                                                                                                                                    |
| Lighting direction:           | Direct                                                                                                                                                                                                                                                                                                                                                                 |
| Reflector type:               | N/A                                                                                                                                                                                                                                                                                                                                                                    |
| Light distribution:           | Symmetric                                                                                                                                                                                                                                                                                                                                                              |
| Diffuser:                     | N/A                                                                                                                                                                                                                                                                                                                                                                    |
| General data:                 | 5 Years standard warranty,<br>possible extension with project<br>registration<br>Different lumen output or<br>wattage available on request<br>All other technical features<br>such as : Luminaire Eicacy,<br>LOR, Lumen maintenance L/B<br>etc. available in our pricelist<br>Wattage of products may vary<br>due to constant LED eicacy<br>improvements. Luminous lux |