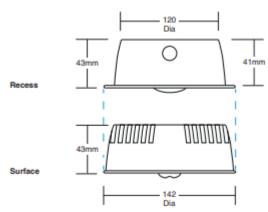

## **Access SM**

Please see the attached pages for detailed specifications.

| Mounting:                     | Surface                                                                                                                                                                                                                                                                                                                                                                |
|-------------------------------|------------------------------------------------------------------------------------------------------------------------------------------------------------------------------------------------------------------------------------------------------------------------------------------------------------------------------------------------------------------------|
| Body material:                | Aluminium                                                                                                                                                                                                                                                                                                                                                              |
| Colour:                       | White                                                                                                                                                                                                                                                                                                                                                                  |
| LED module:                   | First brand LED module                                                                                                                                                                                                                                                                                                                                                 |
| Colour temperature:           | 3000k/4000k                                                                                                                                                                                                                                                                                                                                                            |
| Colour Rendering Index (CRI): | CRI 80>                                                                                                                                                                                                                                                                                                                                                                |
| Driver:                       | First brand driver                                                                                                                                                                                                                                                                                                                                                     |
| Emergency unit:               | Yes                                                                                                                                                                                                                                                                                                                                                                    |
| Movement sensor:              | Available on request                                                                                                                                                                                                                                                                                                                                                   |
| Daylight control sensor:      | Available on request                                                                                                                                                                                                                                                                                                                                                   |
| Operating temperature range:  | 0 to 25°C                                                                                                                                                                                                                                                                                                                                                              |
| IP Class:                     | IP44                                                                                                                                                                                                                                                                                                                                                                   |
| Power:                        | N/A                                                                                                                                                                                                                                                                                                                                                                    |
| Lighting direction:           | Direct                                                                                                                                                                                                                                                                                                                                                                 |
| Reflector type:               | N/A                                                                                                                                                                                                                                                                                                                                                                    |
| Light distribution:           | Symmetric                                                                                                                                                                                                                                                                                                                                                              |
| Diffuser:                     | N/A                                                                                                                                                                                                                                                                                                                                                                    |
| General data:                 | 5 Years standard warranty,<br>possible extension with project<br>registration<br>Different lumen output or<br>wattage available on request<br>All other technical features<br>such as : Luminaire Eicacy,<br>LOR, Lumen maintenance L/B<br>etc. available in our pricelist<br>Wattage of products may vary<br>due to constant LED eicacy<br>improvements. Luminous lux |