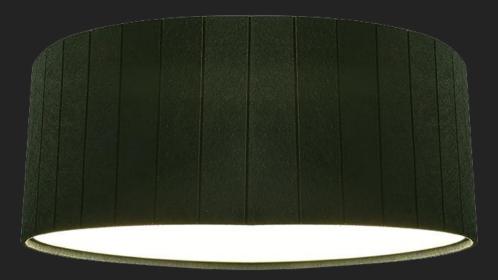

## **ACOUSTIC MENSA LUMINAIRE**

The acoustic panels are designed to absorb the echo and reverberation associated with open concept spaces, exposed concrete, exposed ceilings and large windows. For sound comfort, BAMBOO is available with an 8 mm thick acoustic panel as standard. Modern and decorative design for professional lighting

MARLITE UK

| Mounting:                     | Surface/Pendant               |
|-------------------------------|-------------------------------|
| Body material:                | PET                           |
| Colour:                       | Various RAL colours available |
| LED module:                   | First brand LED module        |
| Colour temperature:           | 2700K – 6500K                 |
| Colour Rendering Index (CRI): | CRI 80> Optional CRI 80>      |
| Driver:                       | First brand driver            |
| Emergency unit:               | Available on request          |
| Movement sensor:              | Available on request          |
| Daylight control sensor:      | Available on request          |
| Operating temperature range:  | -20°c to +50°c                |
| IP Class:                     | IP20                          |
| Power:                        | 220-240V 50/60Hz              |
| Lighting direction:           | Direct                        |
| Reflector type:               | N/A                           |
| Light distribution:           | Symmetric                     |
| Diffuser:                     | Opal diffusor                 |