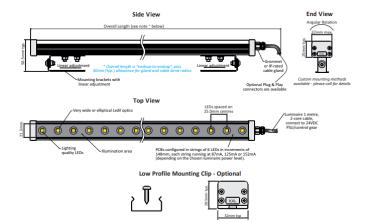

## MARLITE UK

LIGHTING SOLUTIONS

EWL KAL-P918-04

Please see the attached pages for detailed specifications.

| Mounting:                     | Linear                                                                                                                                                                                                                                                                                                                                                                                                |
|-------------------------------|-------------------------------------------------------------------------------------------------------------------------------------------------------------------------------------------------------------------------------------------------------------------------------------------------------------------------------------------------------------------------------------------------------|
| Body material:                | N/A                                                                                                                                                                                                                                                                                                                                                                                                   |
| Colour:                       | White                                                                                                                                                                                                                                                                                                                                                                                                 |
| LED module:                   | First brand LED module                                                                                                                                                                                                                                                                                                                                                                                |
| Colour temperature:           | W27 = Warm White (2700K)<br>W30 = Warm White (3000K)<br>W40 = Mid White (4000K)<br>W50 = Cool White (5000K)                                                                                                                                                                                                                                                                                           |
| Colour Rendering Index (CRI): | CRI 80>                                                                                                                                                                                                                                                                                                                                                                                               |
| Driver:                       | First brand driver                                                                                                                                                                                                                                                                                                                                                                                    |
| Emergency unit:               | No                                                                                                                                                                                                                                                                                                                                                                                                    |
| Movement sensor:              | Available on request                                                                                                                                                                                                                                                                                                                                                                                  |
| Daylight control sensor:      | Available on request                                                                                                                                                                                                                                                                                                                                                                                  |
| Operating temperature range:  | 0°c to +40°c                                                                                                                                                                                                                                                                                                                                                                                          |
| IP Class:                     | A = IP20<br>B = IP40<br>C = IP65                                                                                                                                                                                                                                                                                                                                                                      |
| Power:                        | N/A                                                                                                                                                                                                                                                                                                                                                                                                   |
| Lighting direction:           | Direct                                                                                                                                                                                                                                                                                                                                                                                                |
| Reflector type:               | N/A                                                                                                                                                                                                                                                                                                                                                                                                   |
| Light distribution:           | Symmetric                                                                                                                                                                                                                                                                                                                                                                                             |
| Diffuser:                     | N/A                                                                                                                                                                                                                                                                                                                                                                                                   |
| General data:                 | 5 Years standard warranty,<br>possible extension with project<br>registration<br>Different lumen output or<br>wattage available on request<br>All other technical features<br>such as : Luminaire Eicacy,<br>LOR, Lumen maintenance L/B<br>etc. available in our pricelist<br>Wattage of products may vary<br>due to constant LED eicacy<br>improvements. Luminous lux<br>& Luminaire Power tolerance |

+/- 10%. System power consumption (LED module & driver) depends on components used

25 Romer Street, Bolton BL2 6BG Tel: 01204 867727 www.marliteuk.co.uk