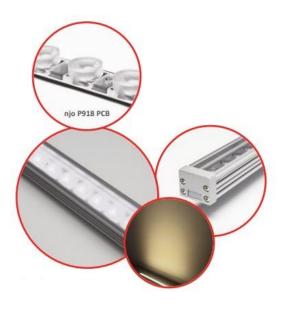

## MARLITE UK

LIGHTING SOLUTIONS

EWL KAL-P918-04

Please see the attached pages for detailed specifications.

| Mounting:                     | Linear                                                                                                                                                                                                                                                                                                                                                                                                |
|-------------------------------|-------------------------------------------------------------------------------------------------------------------------------------------------------------------------------------------------------------------------------------------------------------------------------------------------------------------------------------------------------------------------------------------------------|
| Body material:                | N/A                                                                                                                                                                                                                                                                                                                                                                                                   |
| Colour:                       | White                                                                                                                                                                                                                                                                                                                                                                                                 |
| LED module:                   | First brand LED module                                                                                                                                                                                                                                                                                                                                                                                |
| Colour temperature:           | W27 = Warm White (2700K)<br>W30 = Warm White (3000K)<br>W40 = Mid White (4000K)<br>W50 = Cool White (5000K)                                                                                                                                                                                                                                                                                           |
| Colour Rendering Index (CRI): | CRI 80>                                                                                                                                                                                                                                                                                                                                                                                               |
| Driver:                       | First brand driver                                                                                                                                                                                                                                                                                                                                                                                    |
| Emergency unit:               | No                                                                                                                                                                                                                                                                                                                                                                                                    |
| Movement sensor:              | Available on request                                                                                                                                                                                                                                                                                                                                                                                  |
| Daylight control sensor:      | Available on request                                                                                                                                                                                                                                                                                                                                                                                  |
| Operating temperature range:  | 0°c to +40°c                                                                                                                                                                                                                                                                                                                                                                                          |
| IP Class:                     | A = IP20<br>B = IP40<br>C = IP65                                                                                                                                                                                                                                                                                                                                                                      |
| Power:                        | N/A                                                                                                                                                                                                                                                                                                                                                                                                   |
| Lighting direction:           | Direct                                                                                                                                                                                                                                                                                                                                                                                                |
| Reflector type:               | N/A                                                                                                                                                                                                                                                                                                                                                                                                   |
| Light distribution:           | Symmetric                                                                                                                                                                                                                                                                                                                                                                                             |
| Diffuser:                     | N/A                                                                                                                                                                                                                                                                                                                                                                                                   |
| General data:                 | 5 Years standard warranty,<br>possible extension with project<br>registration<br>Different lumen output or<br>wattage available on request<br>All other technical features<br>such as : Luminaire Eicacy,<br>LOR, Lumen maintenance L/B<br>etc. available in our pricelist<br>Wattage of products may vary<br>due to constant LED eicacy<br>improvements. Luminous lux<br>& Luminaire Power tolerance |