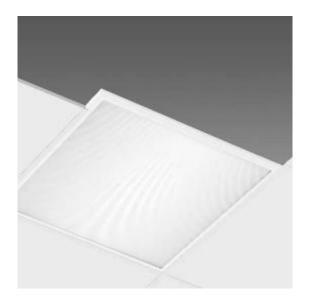

## 840 LED PANEL

Please see the attached pages for detailed specifications.

| Mounting:                     | Recessed                                                                                                                                                                                                                                                                                                                                                                                                                                                                                             |
|-------------------------------|------------------------------------------------------------------------------------------------------------------------------------------------------------------------------------------------------------------------------------------------------------------------------------------------------------------------------------------------------------------------------------------------------------------------------------------------------------------------------------------------------|
| Body material:                | Galvanised Steel & Aluminium                                                                                                                                                                                                                                                                                                                                                                                                                                                                         |
| Colour:                       | White                                                                                                                                                                                                                                                                                                                                                                                                                                                                                                |
| LED module:                   | First brand LED module                                                                                                                                                                                                                                                                                                                                                                                                                                                                               |
| Colour temperature:           | 3000k/4000k                                                                                                                                                                                                                                                                                                                                                                                                                                                                                          |
| Colour Rendering Index (CRI): | CRI>90                                                                                                                                                                                                                                                                                                                                                                                                                                                                                               |
| Driver:                       | First brand driver                                                                                                                                                                                                                                                                                                                                                                                                                                                                                   |
| Emergency unit:               | No                                                                                                                                                                                                                                                                                                                                                                                                                                                                                                   |
| Movement sensor:              | Available on request                                                                                                                                                                                                                                                                                                                                                                                                                                                                                 |
| Daylight control sensor:      | Available on request                                                                                                                                                                                                                                                                                                                                                                                                                                                                                 |
| Operating temperature range:  | 0°c to +40°c                                                                                                                                                                                                                                                                                                                                                                                                                                                                                         |
| IP Class:                     | IP20/IP43                                                                                                                                                                                                                                                                                                                                                                                                                                                                                            |
| Power:                        | 220-240V 50/60Hz                                                                                                                                                                                                                                                                                                                                                                                                                                                                                     |
| Lighting direction:           | Direct                                                                                                                                                                                                                                                                                                                                                                                                                                                                                               |
| Reflector type:               | N/A                                                                                                                                                                                                                                                                                                                                                                                                                                                                                                  |
| Light distribution:           | Symmetric                                                                                                                                                                                                                                                                                                                                                                                                                                                                                            |
| Diffuser:                     | Engineering plastic with high thermal transmittance                                                                                                                                                                                                                                                                                                                                                                                                                                                  |
| General data:                 | 5 Years standard warranty,<br>possible extension with project<br>registration<br>Different lumen output or<br>wattage available on request<br>All other technical features<br>such as : Luminaire Eicacy,<br>LOR, Lumen maintenance L/B<br>etc. available in our pricelist<br>Wattage of products may vary<br>due to constant LED eicacy<br>improvements. Luminous lux<br>& Luminaire Power tolerance<br>+/- 10%.<br>System power consumption<br>(LED module & driver) depends<br>on components used |