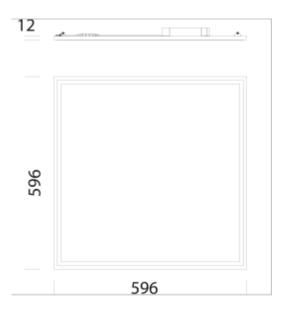

## 840 LED PANEL

Please see the attached pages for detailed specifications.

| Mounting:                     | Recessed                                                                                                                                                                                                                                                                                                                                                                                                                                                                                             |
|-------------------------------|------------------------------------------------------------------------------------------------------------------------------------------------------------------------------------------------------------------------------------------------------------------------------------------------------------------------------------------------------------------------------------------------------------------------------------------------------------------------------------------------------|
| Body material:                | Galvanised Steel & Aluminium                                                                                                                                                                                                                                                                                                                                                                                                                                                                         |
| Colour:                       | White                                                                                                                                                                                                                                                                                                                                                                                                                                                                                                |
| LED module:                   | First brand LED module                                                                                                                                                                                                                                                                                                                                                                                                                                                                               |
| Colour temperature:           | 3000k/4000k                                                                                                                                                                                                                                                                                                                                                                                                                                                                                          |
| Colour Rendering Index (CRI): | CRI>90                                                                                                                                                                                                                                                                                                                                                                                                                                                                                               |
| Driver:                       | First brand driver                                                                                                                                                                                                                                                                                                                                                                                                                                                                                   |
| Emergency unit:               | No                                                                                                                                                                                                                                                                                                                                                                                                                                                                                                   |
| Movement sensor:              | Available on request                                                                                                                                                                                                                                                                                                                                                                                                                                                                                 |
| Daylight control sensor:      | Available on request                                                                                                                                                                                                                                                                                                                                                                                                                                                                                 |
| Operating temperature range:  | 0°c to +40°c                                                                                                                                                                                                                                                                                                                                                                                                                                                                                         |
| IP Class:                     | IP20/IP43                                                                                                                                                                                                                                                                                                                                                                                                                                                                                            |
| Power:                        | 220-240V 50/60Hz                                                                                                                                                                                                                                                                                                                                                                                                                                                                                     |
| Lighting direction:           | Direct                                                                                                                                                                                                                                                                                                                                                                                                                                                                                               |
| Reflector type:               | N/A                                                                                                                                                                                                                                                                                                                                                                                                                                                                                                  |
| Light distribution:           | Symmetric                                                                                                                                                                                                                                                                                                                                                                                                                                                                                            |
| Diffuser:                     | Engineering plastic with high thermal transmittance                                                                                                                                                                                                                                                                                                                                                                                                                                                  |
| General data:                 | 5 Years standard warranty,<br>possible extension with project<br>registration<br>Different lumen output or<br>wattage available on request<br>All other technical features<br>such as : Luminaire Eicacy,<br>LOR, Lumen maintenance L/B<br>etc. available in our pricelist<br>Wattage of products may vary<br>due to constant LED eicacy<br>improvements. Luminous lux<br>& Luminaire Power tolerance<br>+/- 10%.<br>System power consumption<br>(LED module & driver) depends<br>on components used |