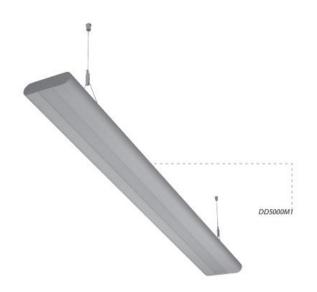

## **CONTIDD**

Please see the attached pages for detailed specifications.

Mounting: Pendant

Body material: Aluminium

**Colour:** RAL9006, also available in White

RAL9003 or Black RAL9005

**LED module:** First brand LED module