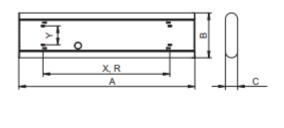

## **CONTIDD**

Please see the attached pages for detailed specifications.

Mounting: Pendant

Body material: Aluminium

**Colour:** RAL9006, also available in White

RAL9003 or Black RAL9005

**LED module:** First brand LED module

**Operating temperature range:** 0°c to +40°c

IP Class: IP20

**Power:** 220-240V 50/60Hz

**Lighting direction:** Direct/Indirect

**Reflector type:** KO – Cover opal

KN – Cover prizma

**Light distribution:** Symmetric

Diffuser: N/A

**General data:** 5 Years standard warranty,

possible extension with project

registration

Different lumen output or wattage available on request All other technical features such as: Luminaire Eicacy, LOR, Lumen maintenance L/B etc. available in our pricelist Wattage of products may vary due to constant LED eicacy improvements. Luminous lux & Luminaire Power tolerance