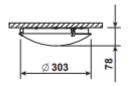

## **GLASS PLAFO 300 LED**

Please see the attached pages for detailed specifications.

Mounting: Surface

**Body material:** Steel, Aluminium & glass

Colour: White RAL9016

**LED module:** First brand LED module

**Operating temperature range:** 0°c to +40°c

IP Class: IP20

**Power:** 220-240V 50/60Hz

**Lighting direction:** Direct

Reflector type: Aluminium White

**Light distribution:** Symmetric

**Diffuser:** Frosted glass in standard, glass

with patterns on request

**General data:** 5 Years standard warranty,

possible extension with project

registration

Different lumen output or wattage available on request All other technical features such as: Luminaire Eicacy, LOR, Lumen maintenance L/B etc. available in our pricelist Wattage of products may vary due to constant LED eicacy improvements. Luminous lux