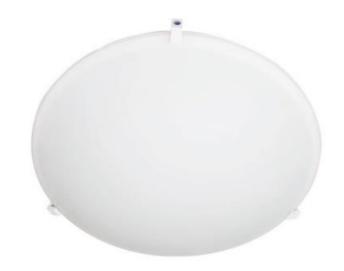

## **GLASS PLAFO 300 LED**

Please see the attached pages for detailed specifications.

Mounting: Surface

**Body material:** Steel, Aluminium & glass

Colour: White RAL9016

**LED module:** First brand LED module

**Operating temperature range:** 0°c to +40°c

IP Class: IP20

**Power:** 220-240V 50/60Hz

**Lighting direction:** Direct

Reflector type: Aluminium White

**Light distribution:** Symmetric

**Diffuser:** Frosted glass in standard, glass

with patterns on request

**General data:** 5 Years standard warranty,

possible extension with project

registration

Different lumen output or wattage available on request All other technical features such as: Luminaire Eicacy, LOR, Lumen maintenance L/B etc. available in our pricelist Wattage of products may vary due to constant LED eicacy improvements. Luminous lux