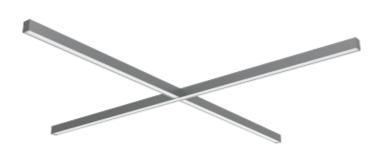

## LIGHTING SOLUTIONS **PROFI 60 LED CROSS**

Please see the attached pages for detailed specifications.

| Mounting:                     | Suspended                                                                                                      |
|-------------------------------|----------------------------------------------------------------------------------------------------------------|
| Body material:                | Aluminium                                                                                                      |
| Colour:                       | Grey RAL9006                                                                                                   |
| LED module:                   | First brand LED module                                                                                         |
| Colour temperature:           | 3000k/4000k                                                                                                    |
| Colour Rendering Index (CRI): | CRI 80>                                                                                                        |
| Driver:                       | First brand driver                                                                                             |
| Emergency unit:               | Yes                                                                                                            |
| Movement sensor:              | Available on request                                                                                           |
| Daylight control sensor:      | Available on request                                                                                           |
| Operating temperature range:  | 0°c to +40°c                                                                                                   |
| IP Class:                     | IP20                                                                                                           |
| Power:                        | 220-240V 50/60Hz                                                                                               |
| Lighting direction:           | Direct/Indirect                                                                                                |
| Reflector type:               | White                                                                                                          |
| Light distribution:           | Symmetric                                                                                                      |
| Diffuser:                     | White acrylic diffuser [WD]<br>standard, acrylic frosted [A<br>microprismatic [MPR] or ar<br>other on request. |
| General data:                 | 5 Years standard warranty,<br>possible extension with pro<br>registration                                      |