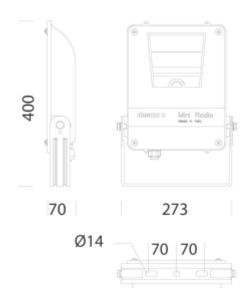

## 1998 Mini Rodio

Please see the attached pages for detailed specifications.

Mounting: Surface

**Body material:** Die-cast Aluminium

Colour: Graphite

**LED module:** First brand LED module

Colour temperature: 3000k/4000k

IP Class: IP66

Power: N/A

**Lighting direction:** Direct

Reflector type: N/A

**Light distribution:** Asymmetric

**Diffuser:** Tempered glass

**General data:** 5 Years standard warranty,

possible extension with project